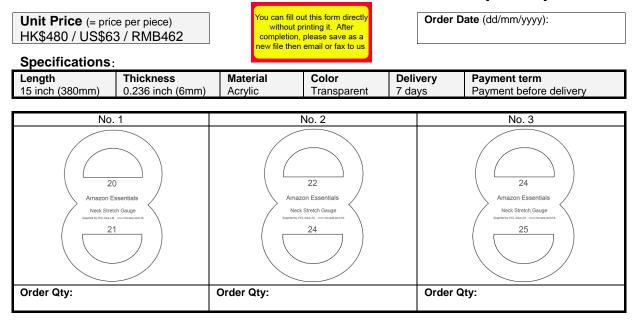

## Payment methods: (check select whichever applicable)

 □
 BY CHEQUE in HK\$, payable to "HCL Asia Ltd." Please send the crossed cheque by post. Official receipt will be issued.
 You can fill out this form directly without printing it. After completion, please save as a new file then email or fax to us