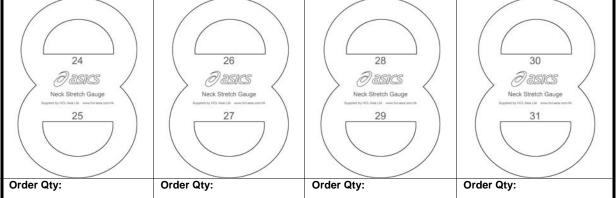

info@hcl-asia.com.hk

You can fill out this form directly without printing it. After

completion, please save as a

new file then email or fax to us

## NECK STRETCH GAUGE ASICS Vendors' Order Form (2025)





## **Delivery Address:**

| Company Name | Contact Name | Tel:   |
|--------------|--------------|--------|
|              |              |        |
| Address:     |              | Email: |
|              |              |        |

Payment methods: (check whichever applicable)

BY CHEQUE in HK\$, payable to "HCL Asia Ltd." Please send the crossed cheque by post. Official receipt will be issued.

BY T/T in USD, bank charges US\$40 will be levied for each payment transaction

BY T/T in RMB in CHINA, no bank charges. 卖方银行: 中国银行深圳市人民南路支行 銀行卡: 6013 8220 0059 6345 291 户名: 吕汉住

BY PayPal through internet with credit card, 9.0% transaction fee will be levied for each payment. A "payment request" will be sent to you by email. You can pay using your PayPal account or if you don't have one, you can