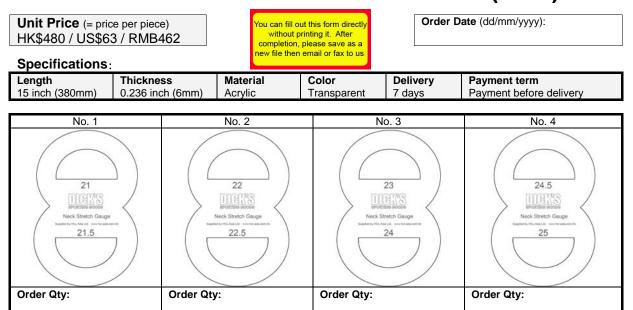

## <u>NECK STRETCH GAUGE</u> DICK'S Vendors' Order Form (2025)



## **Delivery Address:**

| Company Name | Contact Name | Tel:   |
|--------------|--------------|--------|
|              |              |        |
| Address:     |              | Email: |
|              |              |        |

| Payment methods: (check 🗹 whichever applicable)                                                                                                                                                                                                     |                                                                   |  |  |  |  |  |
|------------------------------------------------------------------------------------------------------------------------------------------------------------------------------------------------------------------------------------------