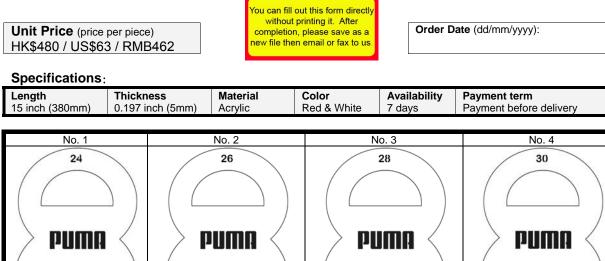

## NECK STRETCH GAUGE PUMA Vendors' Order Form (2025)



 Order Qty:
 Order Qty:

## **Delivery Address:**

| Company Name | Contact Name | Tel:   |
|--------------|--------------|--------|
| Address:     |              | Email: |

| Ра | yment methods: (check 🗹 whichever applicable)                                                                                                                                                                                                       | You can fill out this form directly                        |  |  |
|----|-----------------------------------------------------------------------------------------------------------------------------------------------------------------------------------------------------------------------------------------------------|---------------------------------------------------