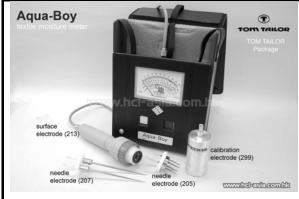

#### **AQUA-BOY Textile Moisture Meter**

Tom Tailor TEM-TT01 package includes:

- Instrument with leather carrying case
- 1x Connecting cable
- 1x Electrode holder with below 4 electrodes:
  - 205: Needle electrode (25mm length)
  - 207: Needle electrode (100mm length)
  - 213: Surface electrode for garments or fabrics
  - 299: Calibration electrode
- 1x Operating manual with comparison tables